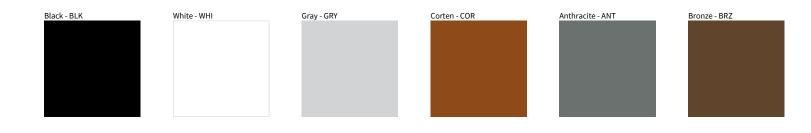

## MOON POST COLOR FINISH CHART

| PROJECT  |  |
|----------|--|
| TYPE     |  |
| NOTES    |  |
| QUANTITY |  |
| DATE     |  |

**Digital:** Not all screens are calibrated the same, and therefore, colors will appear differently between screens.